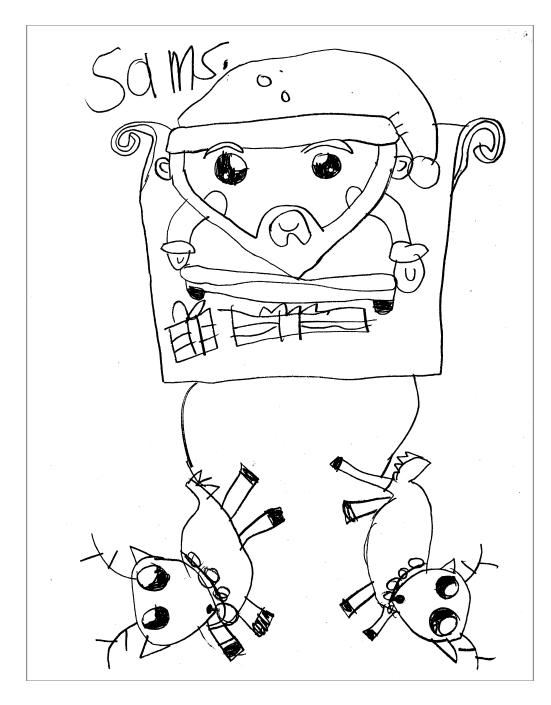

#### A Quarterly Publication by Prairie Elementary Students

**ISSUE 2** 

**DECEMBER 2016** 

This image by Sam S. was selected by our sixth grade committee to be our cover image for our second issue of the Panther Paw.